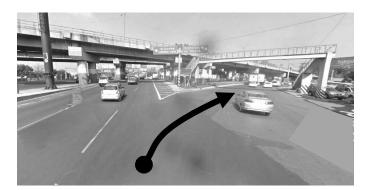

ad Race

# Etapa 3 / Stage 3 México - Morelia



#### Service: Chapa de Mota.

Location: Fields of Escuela Primaria "Gustavo Baz".

GPS: N 19°48'55.3" W 99°31'32.4"

Duration: 01:15 minutes

Arrival time: The first car is expected at 11:09'

#### Route to Ciudad de México al Servicios.

Distance: 110 Km. Approximate time: 2 h.

Leave the service area along Av. Juárez, to the left to Lázaro Cárdenas Central Axis (Next to Palacio de Bellas Artes), and continue along the Eje Central for 10,750 km. until you climb a bridge where you will find a fork of streets over the bridge, continue on the left to "Querétaro".



Attention: Máximum 1.9 kms. After get off the bridge, take the right lanes.



Continue on the right lanes for 200 m. and before the bridge turn right to "Querétaro - Av. Toluca"



350 m then enter to central lanes, continue along this avenue (Jesús Reyes Heroles).

At 5.15 kms. continue on the right lanes, 350 m. then you will connect with the "Periférico Norte", "Autopista México – Querétaro".

At the junction, continue along this highway until km. 83, where you will leave the highway towards "Jilotepec - Atlacomulco". (In the km. 43 there is a toll booth \$ 87.00, car).

Continue on this road 7.7 kms. to get to Jilotepec, at this point continue along the road following the indications to "Atlacomulco - Toluca", when leaving the overpass continue along this road, at 4.4 km. There is a junction where you will take to the left to "Chapa de Mota".

Continue along this road all the way until you reach "Chapa de Mota".

When you arrive at "Chapa de Mota", continue str