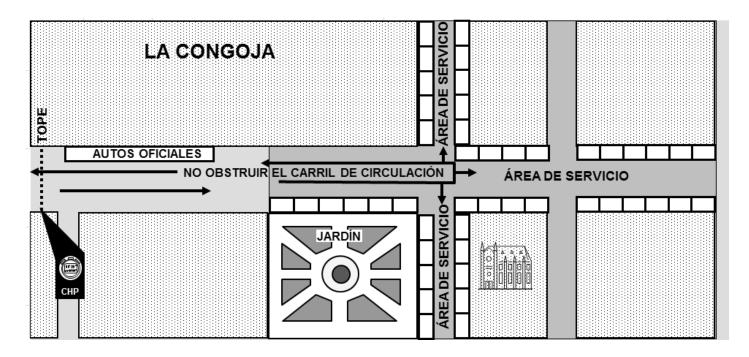

o "Aguascalientes" for another 130 km. In Aguascalientes City, on "Av. Aguascalientes Sur" (bridge "Bicentenario")Turn to the right.



Continue on this avenue to surround downtown for 11.8 km. Follow indications to "Zacateca", 500 m. after the traffic light at the entrance to condominium "Parras", go along right lanes to "Zacatecas – C. C. Costco".



Turn to the right at the 2nd. Traffic light, at the end of the mall to "Zacatecas" continue straight ahead on this avenue to "Zacatecas".



Once on the road to Zacatecas at km. 30, exit to "San José de Gracia-Arteaga Pavilion". At 500 meters turn left under the bridge to "San José de Gracia" on Km 10 of this road, turn right and take the bypasstowards "Cieneguita - T. Potrerillos.". Continue on this road for 27 km un



#### SERVICE AREA:



#### Route from services to Aguacalientes:

Distancia: 127.830 Km.

Return on the road towards Pavellon de Arteaga for 37 km and take to the right to Aguascalientes, and follow roadbook from reference 479 (roadbook attached).

|               | , Stage 4       | MORELIA -AGUASCALIENTES | SECTION 9                                                  | 50      |
|---------------|-----------------|-------------------------|------------------------------------------------------------|---------|
| TOTAL         | ANCE<br>PARTIAL | DIRECTION               | INFORMATION                                                | RETRO   |
| <b>20.150</b> | 1.050           | 469                     | CAUTION JUNCTION                                           | 107.680 |
| 21.540        | 1.390           | 470