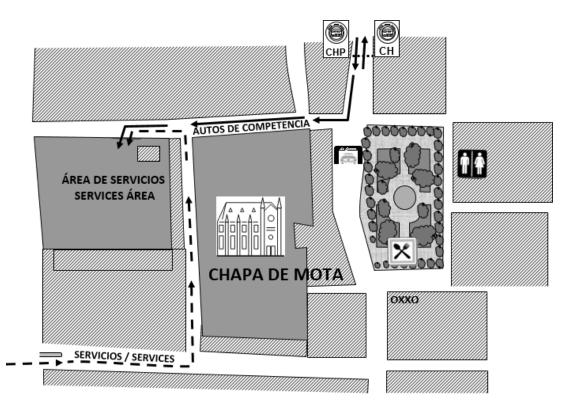

nction, continue along this highway until km. 83, where you will leave the highway towards "Jilotepec - Atlacomulco". (In the km. 43 there is a toll booth \$ 87.00, car).

Continue on this road 7.7 kms. to get to Jilotepec, at this point continue along the road following the indications to "Atlacomulco - Toluca", when leaving the overpass continue along this road, at 4.4 km. There is a junction where you will take to the left to "Chapa de Mota".

Continue along this road all the way until you reach "Chapa de Mota".

When you arrive at "Chapa de Mota", continue straight on avenue with a ridge, at the end of the ridge, continue until the first street I. s. where you will turn to the left, one block ahead, again to the left, 30 m. there is the entrance to the Services Area. (School fields).



#### Route to the Service at Morelia.

Distance: 144 kilometers.

Leave the service turn to the left to the street "Agustín de Iturbide", continue on this street all the way to the intersection with Temascalcingo, at this junction turn to the left, at 1.7 km. you will reach a junction where you will continue to the right until you leave the Town, at the exit continue along this road for 7.4 km. where you take the side road of the bridge to "Guadalajara - Maravatio", at the junction turn to the right to merge with the highway (km 118.5), to merge onto "Atlacomulco - Guadalajara" Highway until Km 225 and take the exit to Morelia. Continue straight following the signs to Morelia

When you reach the city, after passing the second traffic light, take the side road, which leads to the bottom o