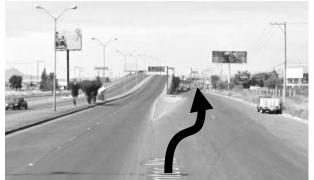

tancia: 382 KM

Follow the instructions to the highway to "Salamanca-Mexico 45D", and exit on the highway to Guadalajara-México, straight ahead to Salamanca and continue for 82.4 km, continue on Morelia - Salamanca/ Mexico 43D. 28.8 km later, take to León – Salmanca until you get to Mexico 45D highway and follow to León-Aguascalientes.

Continue straight ahead to "Silao-León" fo another 21 km.

Continue con the highway following instructions to "Aguascalientes" for another 130 km. In Aguascalientes City, on "Av. Aguascalientes Sur" (bridge "Bicentenario")Turn to the right.



Continue on this avenue to surround downtown for 11.8 km. Follow indications to "Zacateca", 500 m. after the traffic light at the entrance to condominium "Parras", go along right lanes to "Zacatecas – C. C. Costco".



Turn to the right at the 2nd. Traffic light, at the end of the mall to "Zacatecas" continue straight ahead on this avenue to "Zacatecas".



Once on the road to Zacatecas at km. 30, exit to "San José de Gracia-Arteaga Pavilion". At 500 meters turn left under the bridge to "San José de Gracia" on Km 10 of this road, turn right and take the bypasstowards "Cieneguita - T. Potrerillos.". Continue on this road for 27 km un



#### SERVICE AREA:



#### Route from services to Aguacalientes:

Distancia: 127.830 Km.

Return on the road towards Pavellon de Arteaga for 37 km and take to the right to Aguascalientes, and follow roadbook from reference 479 (roadbook attached).

|               | , Stage 4       | MORELIA -AGUASCALIENTES | SECTION 9                                                  | 5