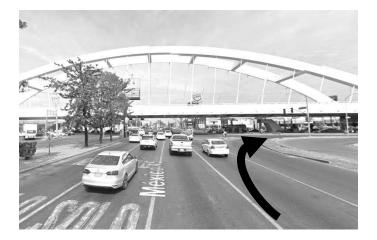

The services reach La Congoja through the stages, so the service should arrive two hours before the start of the speed. SERVICE ARRIVES AFTER END OF SECTION WILL NOT PASS.

#### Route from Morelia to the Service:

Distancia: 382 KM

Follow the instructions to the highway to "Salamanca-Mexico 45D", and exit on the highway to Guadalajara-México, straight ahead to Salamanca and continue for 82.4 km, continue on Morelia - Salamanca/ Mexico 43D. 28.8 km later, take to León – Salmanca until you get to Mexico 45D highway and follow to León-Aguascalientes.

Continue straight ahead to "Silao-León" fo another 21 km.

Continue con the highway following instructions to "Aguascalientes" for another 130 km. In Aguascalientes City, on "Av. Aguascalientes Sur" (bridge "Bicentenario")Turn to the right.



Continue on this avenue to surround downtown for 11.8 km. Follow indications to "Zacateca", 500 m. after the traffic light at the entrance to condominium "Parras", go along right lanes to "Zacatecas – C. C. Costco".



Turn to the right at the 2nd. Traffic light, at the end of the mall to "Zacatecas" continue straight ahead on this avenue to "Zacatecas".



Once on the road to Zacatecas at km. 30, exit to "San José de Gracia-Arteaga Pavilion". At 500 meters turn left under the bridge to "San José de Gracia" on Km 10 of this road, turn right and take the bypasstowards "Cieneguita - T. Potrerillos.". Continue on this road for 27 km un



#### SERVICE AREA:



#### Route from services to Aguacalientes:

Distancia: 127.830 Km.

Return on the road towards Pavellon de Arteaga for 37 km and tak