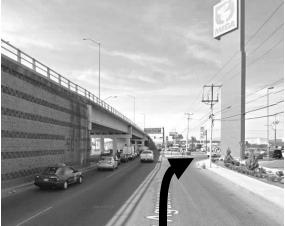

ad to Salamanca and continue for 82.4 km, continue on Morelia - Salamanca/ Mexico 43D. 28.8 km later, take to León – Salmanca until you get to Mexico 45D highway and follow to León-Aguascalientes.

Continue straight ahead to "Silao-León" fo another 21 km.

Continue con the highway following instructions to "Aguascalientes" for another 130 km. In Aguascalientes City, on "Av. Aguascalientes Sur" (bridge "Bicentenario")Turn to the right.



Continue on this avenue to surround downtown for 11.8 km. Follow indications to "Zacateca", 500 m. after the traffic light at the entrance to condominium "Parras", go along right lanes to "Zacatecas – C. C. Costco".



Turn to the right at the 2nd. Traffic light, at the end of the mall to "Zacatecas" continue straight ahead on this avenue to "Zacatecas".



Once on the road to Zacatecas at km. 30, exit to "San José de Gracia-Arteaga Pavilion". At 500 meters turn left under the bridge to "San José de Gracia" on Km 10 of this road, turn right and take the bypasstowards "Cieneguita - T. Potrerillos.". Continue on this road for 27 km un



#### SERVICE AREA:



#### Route from services to Aguacalientes:

Distancia: 127.830 Km.

Return on the road towards Pavellon de Arteaga for 37 km and take to the right to Aguascalientes, and follow roadbook from reference 479 (roadbook attached).

|               | , Stage 4       | MORELIA -AGUASCALIENTES | SECTION 9                                                  | 50      |
|---------------|-----------------|-------------------------|------------------------------------------------------------|---------|