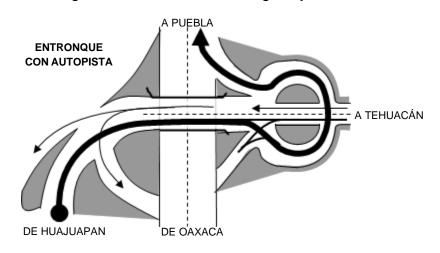

ca Cuota (km 0).

Seguir por esta autopista hasta el km. 38 en donde se encuentra una caseta de cobro \$ 44.00 (auto), cruzar esta caseta de frente con dirección a "Oaxaca", Continuar por 8 km. hasta el km. 47.5 en dondese encuentra la salida hacia "Huajuapan", salir de la autopista hacia Huajuapan y continuar por esta carretera por 53 kms. Hasta el km. 64.1 aprox. entrada a "Chazumba", el servicio es en la gasolinería lado derecho, zona de servicio.

#### Service area in gas stations at Chazumba:



#### From Service to Cd. De México

Distance: 311 km.

Exit the gas stations return on the same road to TEHUACÁN.

Follow this road until the km 9, which connects with the toll highway Oaxaca - Tehuacan, when you arrive at this point cross the bridge and return to take the highway to Puebla.



Keep on this highway until km 0 (46 kms.), where you get to the toll highway Mexico - Veracruz. Here take to the left to PUEBLA - MEXICO, Slowly, it is a **dangerous curve**.

From here continue along this road to the entrance to the City of Mexico (180 kms.), at the intersection of highways in the city of Puebla (approx. 130 km) take the "Paso Elevado" (\$ 60.00) towards Mexico.

**Attention.** Arriving in Mexico City, 3 ½ kilometers after km 20, going up the first overpass, you will finda branch on the overpass, which will take you right to "MÉXICO CENTRO POR IGNACIO ZARAGOZA" **Attention:** If you do not take this deviation correctly, it will be very difficult to resume the route.

#### To the right over the bridge



Once on Calz. Ignacio Zaragoza, keep entire straight for 9 kilomete