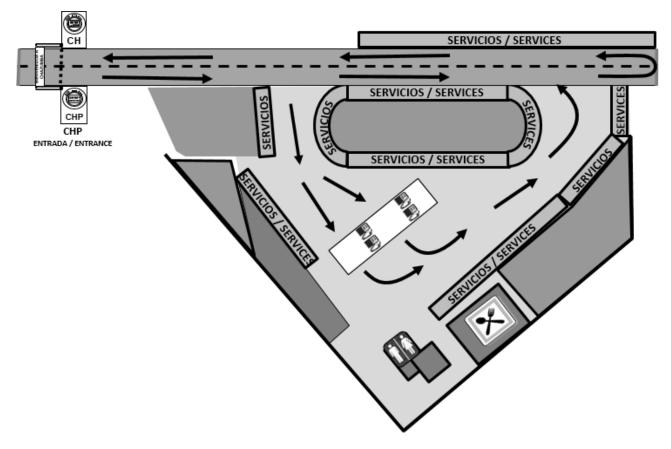

om Veracruz to Service**

**Distance:** 296 km. Approximate time: 4 h. 10' (from the highway beginning)

Exit Veracruz following signs to México, Puebla and Córdoba CUOTA. Follow on highway Veracruz - Puebla for 202 kilometres, until the kilometre 205. There, take to the exitto Tehuacán and Oaxaca Cuota (km 0).

Seguir por esta autopista hasta el km. 38 en donde se encuentra una caseta de cobro \$ 44.00 (auto), cruzar esta caseta de frente con dirección a "Oaxaca", Continuar por 8 km. hasta el km. 47.5 en dondese encuentra la salida hacia "Huajuapan", salir de la autopista hacia Huajuapan y continuar por esta carretera por 53 kms. Hasta el km. 64.1 aprox. entrada a "Chazumba", el servicio es en la gasolinería lado derecho, zona de servicio.

#### Service area in gas stations at Chazumba:



#### From Service to Cd. De México

Distance: 311 km.

Exit the gas stations return on the same road to TEHUACÁN.

Follow this road until the km 9, which connects with the toll highway Oaxaca - Tehuacan, when you arrive at this point cross the bridge and return to take the highway to Puebla.



Keep on this highway until km 0 (46 kms.), where you get to the toll highway Mexico - Veracruz. Here take to the left to PUEBLA - MEXICO, Slowly, it is a **dangerous curve**.

From here continue along this road to the entrance to the City of Mexico (180 kms.), at the intersection of highways in the city of Puebla (approx. 130 km) take the "Paso Elevado" (\$ 60.00) towards Mexico.

**Attention.** Arriving in Mexico City, 3 ½ kilometers after km 20, going up the first overpass, you will finda branch