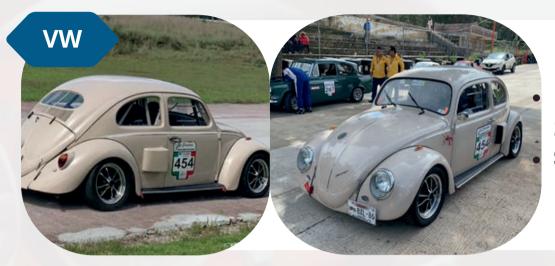

#### CAR RENTAL:

- VW Sedan, 1972.
- Category "Histórica A".
- Engine 1700 cc.
- Transmission 4-speed + reverse.
- Brake modification (disc on all four wheels )
- Suspension: Adjustable competition-grade.
- Tires: Semi-Slicks (only one set for the race )+ Spare.

- Seats, belts, 4kg fire extinguisher, nets, FuelCell, RollCage, all approved and current according to the race regulations.

- Extras: Intercom (check compatibility) seat belt cutter, 1.5kg fire extinguisher, USB ports, among others.