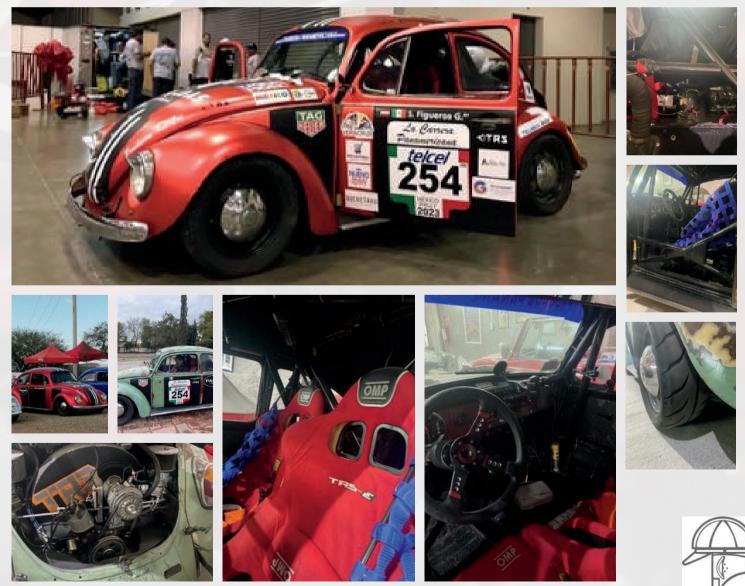

#### Cost: \$20,000.00 USD

Car: VW Sedan

Includes:

- Car
- Applies to the 7 days of competition + day 0 qualification.
  - Mechanical Service
- Review and inspection of all safety points, general mechanics, lubricants and additives, minor parts such as brake pads, screws, hoses, etc., nighttime service, and daytime intermediate services during the race stages.

#### CAR RENTAL:

- VW Sedan, 1972.
- Category "Histórica A".
- Engine 1700 cc.
- Transmission 4-speed + reverse.
- Brake modification (disc on all four wheels )
- Suspension: Adjustable competition-grade.
- Tires: Semi-Slicks (only one set for the race )+ Spare.

- Seats, belts, 4kg fire extinguisher, nets, FuelCell, RollCage, all approved and current according to the race regulations.

- Extras: Intercom (check compatibility) seat belt cutter, 1.5kg fire extinguisher, USB ports, among others.